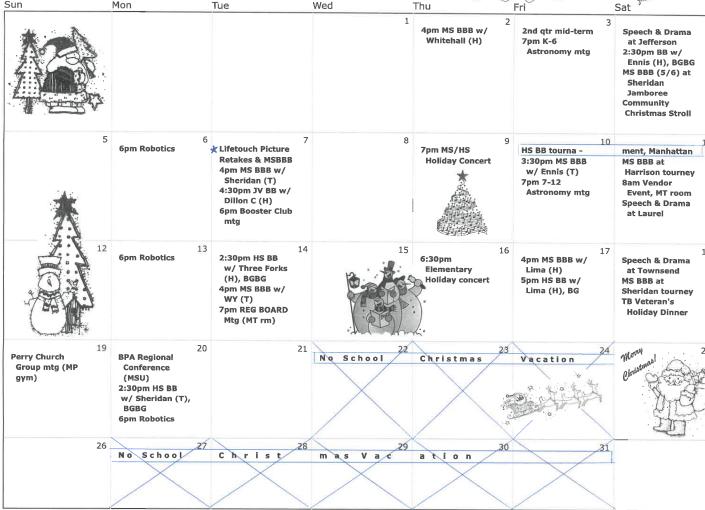

**SCHOOL CONCERTS:** Twin Bridges High School Holiday Concert: December 9th - Twin Bridges Elementary Holiday Concert - December 16th (tentative for both) Sheridan JDK-3 Christmas Concert: December 15th at 6 p.m. - Sheridan 4-6 Chirstmas Concert - December 16th at 6 p.m.

ZUMBA: Every Monday & Wednesday Nights from 6:30 to 7:30 pm at the Twin Bridges Town Hall/Fire Hall. \$20 a month.

**36 ANNUAL CHRISTMAS DINNER:** December 18th 5-7 pm at Twin Bridges School Lunch Room.

MADISON COUNTY COMMISSIONER MEETING: 9:30 a.m. every Tuesday at 103 W Wallace St Second Floor Virginia City, MT 59755

PUBLIC LIBRARY EVENTS: SHERIDAN - Newspaper History Group - Tuesday mornings at 9 AM. Knitting Group - Thursdays at 2 PM. For more information call 406-842-7981. | TWIN BRIDGES -. Open for Twin's Christmas Feast-ival. We will have drinks, cookies, and crafts for the kids, as well as gift bags for the adults | VIRGINIA CITY - Thompson Hickman - 10:30 a.m. Library Story and craft time. Held at the meeting hall on Idaho Street.