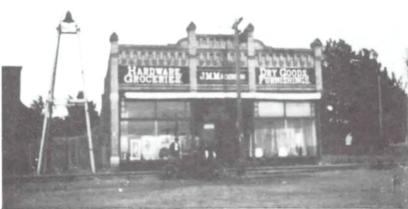

# JOHN M. MADDISON

John M. Maddison was born in Northumberland, England, January 6, 1875. He came to the United States when he was five years old. He and his family lived near Anthon, Iowa, where he grew up. He attended business college. He decided to see the West, as he had heard about Dillon through a friend and moved there in 1898. A year later he then moved to Sheridan and worked for Charles Walter for three years. By this time, he knew this was what he wanted to do, so he opened a General Store in partners with Bob Ogden in 1902. The store became known simply as the J.M. Maddison Store. Maddison never purchased the building, preferring to lease it thougout his lifetime saying "there

isn't any way y I'm going to pay twelve thousand dollars for something that only cost eight thousand to build." This dissolved and John took the store by himself until his death in 1961. Under his direction, in the late 1960s, the store specialized in meat processing and became Maddison Meats. A warehouse was added to the back of the store in 1979 to handle the large volume of business that Maddison handled. He was a staunch supporter of the town of Sheridan and community members. In the book "Progressive Years While serving as Mayor for the Town of Sheridan, he worked diligently to update the water system and create sidewalks. He was manager of the town ball team and loved to hunt. On February 14, 1920, he married Mary Woodward, who was a teacher from Butte. To this union were born three sons, Bruce, of Concord, California; Bob, who was killed in World War II, and James, who used to operate the Maddison Meat Department. During hard times, if a man could find work, he probably would need rubber boots, shoes, shirts or overalls. They would tell Mr. Maddison their troubles, and he never turned anyone away making sure there was always extra and would let the customer talley up when payday came. He also provided many jobs for the area. He would hire someone to sew clothing to sell in his store or he sold home made butter, eggs and milk from the area farmers. He loved a visit with the school children and always had time to visit with them as they stopped to and from school to warm themselves and take a fast whirl on the stools. To him the customer was always right and would go out of his way to know what was needed in the area or wanted. Many times he would open his store for some forgotten item like he did for lady who had forgotten to get cranberries for her Christmas dinner. He was the bookkeeper, clerk, and janitor, putting in long hours in order to keep the store successful. At one time you would find a group of his friends and customers stopping to to have discussions about the weighty problems of the day in the best loved spot in the back of the store. People who have lived in Sheridan and have had the privilege to know the Maddison Store through the years, have the wonderful memories of the pickle barrel, the big round cheese and the whirley stools. But, I'm sure they will all agree that their most wonderful memories are of John Maddison behind the counter, smiling, with pencil poised waiting to take an order. He went out of his way to get to know the townspeople in ther Ruby Valley area and it is felt the area was richer because of John Maddison. John and Mary would build their home on Mill Street where they would live out

J.M. Maddison Store, early 1900's, showing on the left — Fire and Curfew Bell.