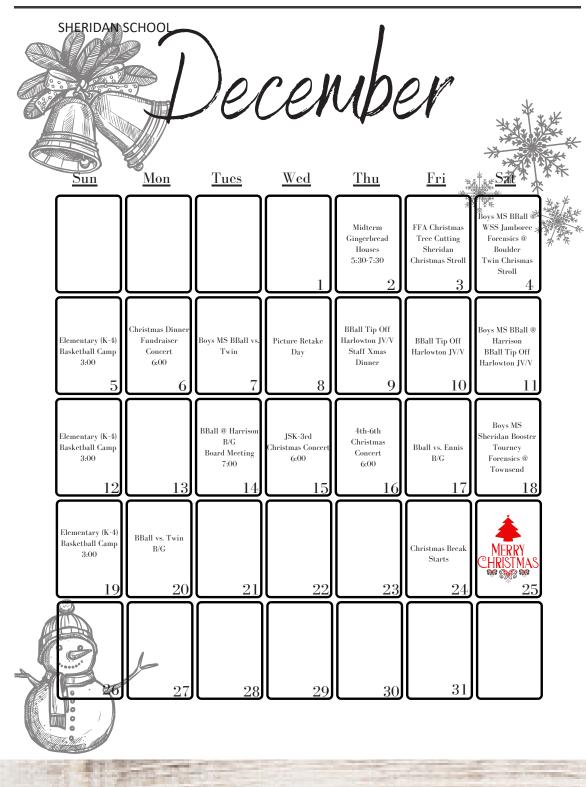

**SCHOOL CONCERTS:** Twin Bridges High School Holiday Concert: December 9th - Twin Bridges Elementary Holiday Concert - December 16th (tentative for both) Sheridan JDK-3 Christmas Concert: December 15th at 6 p.m. - Sheridan 4-6 Chirstmas Concert - December 16th at 6 p.m.

ZUMBA: Every Monday & Wednesday Nights from 6:30 to 7:30 pm at the Twin Bridges Town Hall/Fire Hall. \$20 a month.

**36 ANNUAL CHRISTMAS DINNER:** December 18th 5-7 pm at Twin Bridges School Lunch Room.

**RUBY VALLEY FFA ALUMNI & SUPPORTERS LIVE & SILENT AUCTION:** November 21st: Free Lunch at Noon - Auction at 1 p.m. located at the Sheridan Elementary School.

**LOCAL CHRISTMAS STROLL:** Virginia City Christmas Stroll - December 11th from 12-6- Currently looking for vendors - for more information text Tanya at 4066601559.