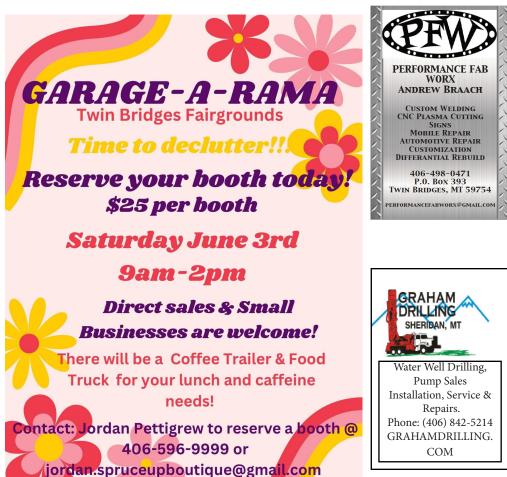

VIRGINIA CITY CHAMBER'S DINNER AND AUCTION - May 20th - registration at 5:30 - Dinner at 6:30 pm - see ad

GARAGE-A-RAMA - June 3rd from 10-2 at the Madison County Fairgrounds

Fly In - June 17th - 8:30 am - Free event, open to the public. Twin Bridges Airport - The event will kick off with a pancake breakfast fundraiser by the Twin Bridges Rotary and VFW. There will be free airplane rides for kids 8-17 between 8 a.m and 10 a.m. You won't want to miss the pilot games and kids will definitely want to join the ping pong ball drop. To complete the event, join us for a free BBQ lunch. Cash prizes for people's choice 1st-3rd for aircraft and car's.