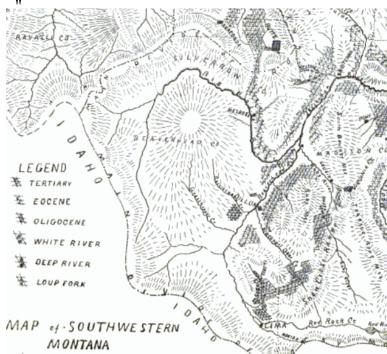

### **PROFESSOR EARL DUGLASS AND HIS FOSSILS FINDS OF THE RUBY VALLEY**

Earl Douglass was born on October 28, 1862, in Medford, Minnesota, the son of Fernando and Abigail Louisa Carpenter Douglass. He married Pearl Charlotte Goetschius on October 20, 1905, and a few years later they had a son, Gawin Earl Douglass. Douglass's early education was in the Medford public schools and the Pillsbury Academy in Owatonna, Minnesota, where he studied geology, paleontology, osteology, and mammalian anatomy. Later at the Shaw School of Botany at Washington University, he studied systematic botany and plant histology. Douglass received his master's of Science at the University of Montana in 1899. The following year at Princeton University he held a fellowship in biology, and he was granted a fellowship in geology In the late 1800's. In 1899, Douglass taught geology and physical geography at the University of Montana and was a teacher in Virgina City. In 1902, Douglass was hired at the Carnegie Museum of Natural History to work in the field of paleontology and worked there for 15 years. At this time Ruby Valley was all about mining and the rush to Alder Creek and surrounding areas for gold. There was little thought to fossils and old bones in our area until Douglass started to hike around Alder Creek and the Ruby Mountain searching for depressions and bones. He would write an