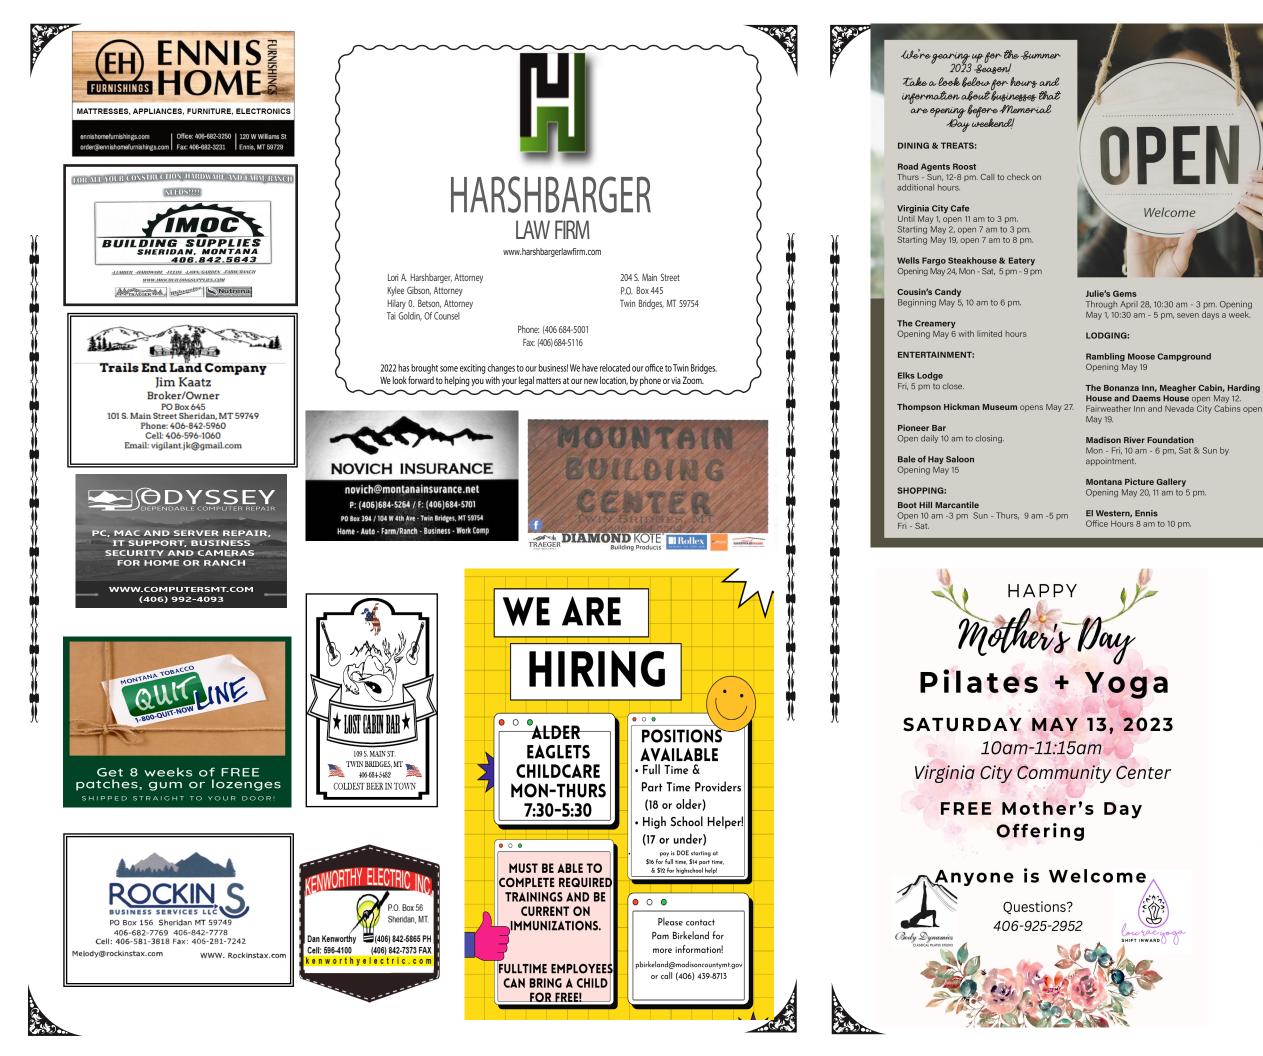

CAREGIVER SUPPORT GROUP: First and third Tuesdays at 6PM at the Sheridan Library - For more information call 406-842-5770

Map of Earl Douglass explored areas in Montana.