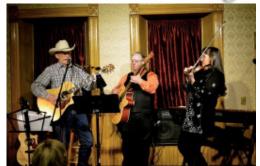

#### Come to The 2023 Annual Elling House Chautauqua! A unique American experience.

The Elling House Arts and Humanities Center invites you to attend this year's winter Chautaugua on the third Saturday of January (21st), February (18th), March (18th) and April (15th). The monthly event begins at 6:30pm with a meet and greet. Performances will start at 7:30pm and end at 9:00pm. Come, enjoy a fun evening of entertainment, intellectual or spiritual growth, and local culture. We are located at 404 East Idaho Street, Virginia City, Montana.

Participants can present one or two songs, or a 5-minute reading. Those wishing to be on stage should contact

> Toni James at (406) 843-5454 or email ranksmerc@yahoo.com

to reserve their place in the spotlight.