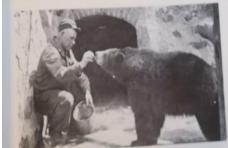

# THE BEAR THAT BEACAME THE MAYOR OF SILVER STAR

Caretaker with Mayor

Around 1880 Frank Cox moved to Silver Star where he became a butcher at the local meat market. He traveled from Lynton, North Devon District of Devon, England where he was educated in some of the best schools. It was said he had a cockney accent, flaming red hair and sported a huge handlebar mustache that covered the lower half of his face. He was the nephew of Joesph and Elizabeth Clemo Barkell who at one time were owners of Barkell Hot Springs in Silver Star.

In the early 1920's a little cub had lost it's mother and was found wondering around the foothills of Silver Star. It was hungry and easy to catch and brought into town. Frank saw the little cinnamon colored 5lb bear and adopted it. Frank enjoyed the company of the fast growing pet even though the cub played and gnawed on anything and everything he owned. They became fast friends and were seen as constant companions all around Silver Star and Frank even would take the cub to work at the butcher shop. It was said people traveling through Silver Star in the early 1900's would do a double take when they would see them walking together around town. The yet unnamed bear was constantly in trouble with the neighbors and kept Frank busy cleaning up his mishaps. Eventually the bear was no longer welcome at the Meat Market and would have to stay chained up at Franks one room cabin until the work day was over.

After a long day apart, Frank would treat himself and the bear at the local watering hole. The cub developed a taste for beer and could keep with Frank as well as anyone else, beer for beer, many times besting the whole bar. One night a group of local patrons decided to hold an election for the position of Mayor of Silver Star as well as council members. Ballots were counted and the bear was unanimously voted in as Mayor of Silver Star. The bear and his council members were congratulated in celebration with rounds of drinks for the rest of that night. From then on the bear was known as "Mayor".

Mayor would grow as big as Frank, but was still a cub at heart. Frank enjoyed many a night with his drinking buddy. Many times this bear would make sure his best friend would not pass out on the floor. When Frank would drink past his limit, Mayor would gently put his big arms around Frank and guide him outdoors and both would crawl under the saloon porch and together would sleep off the effects of the night before.

Life for Mayor and Frank continued on for a couple of years, until late 1920's. State Officials, acting on a tip, came looking for "Frank Cox and that wild bear he let run loose around town". Sadly Mayor was separated from Frank and sent to the Butte Columbia Gardens where he was showcased in the Zoo section.

Mayor at Columbia Gardens