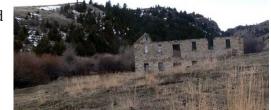

width was left hanging in the mine, assaying eighty dollars per ton. The vein was

Old Mill Today

heavily loaded with gold that it was simply squeezed out into the talc." (Madison County History Association 1976)
Mines began to be developed in the Sterling area in 1867 and a stamp mill was built soon after. Ultimately four quartz mills were built in Sterling and one at Midasburg, each put up by a different company. Machinery for the mills was brought in

from Bozeman.

Mill and Revenue Mine Buildings

In 1892 the Revenue and the Monitor mines dominated the district. The Revenue mine had \$500,000 of ore in sight. The owners put in a cyanide process to catch the values of the refractory ore. The first run of 100 tons from the waste of the old stamp mill yielded a savings of 80%. The Revenue mine in 1885 had a shaft that was 230 feet down, and stared new levels east and west from the shaft with six to ten feet of ore or over eight thousand tons of ore. In 1896 the cyanide mill was reducing 25-30 tons of gold ore a day, averaging \$30 a ton.

Today the ruins of the Clark & Upson mill can still be seen along the Sterling Road west of Norris, near the site of Sterling.

Researched by Joetta Wetzsteon The information came primarily from written interviews with pioneers and their descendants, and from articles in Montana newspapers.